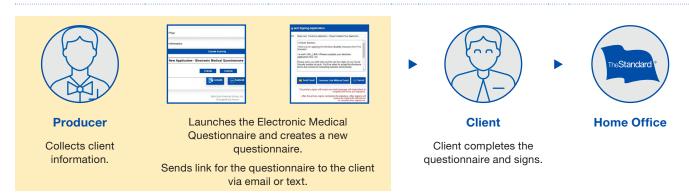

## Or it can start with the producer:

After your client completes the questionnaire, you can access a copy of the completed application supplement in your review queue.