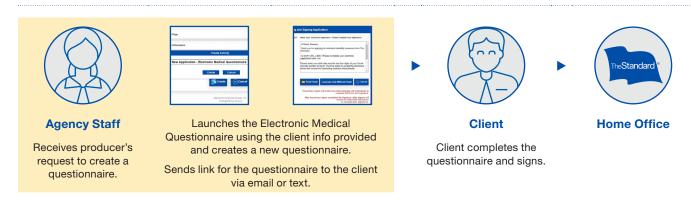

## The Electronic Medical Questionnaire\* can start with an agency staff member: